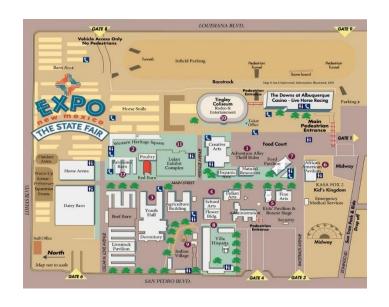

#### **EXPO NEW MEXICO**

300 San Pedro NE

Albuquerque, NM 87108

www.exponm.com

Please use Gate 6 when entering the Fairgrounds or Gate 3 after hours.

AHA REQUIREMENTS: (Showing in AHA classes)
EVERY AHA CLASS OFFERED HEREIN WHICH IS
COVERED BY THE RULES AND SPECIFICATIONS OF
THE CURRENT USEF RULE BOOK WILL BE
CONDUCTED AND JUDGED IN ACCORDANCE
THEREWITH FOR AHA ENTRIES.